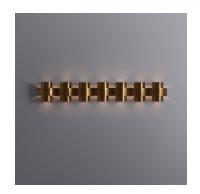

# PLUS SEVEN SCONCE

## DESCRIPTION

Plus series is a range of chandeliers and wall sconces that feature a 3 dimensional plus in repetitive arrangements. This work features an interplay of light and shadow orchestrated across different combinations in different finishes.

## ADDITIONAL DETAILS

Weight: 10 KGS

Lamping:

7 Type E27 / E26 Medium Base 3W - 5W LED, Warm White

CE Certified, Voltage 220V - 240V