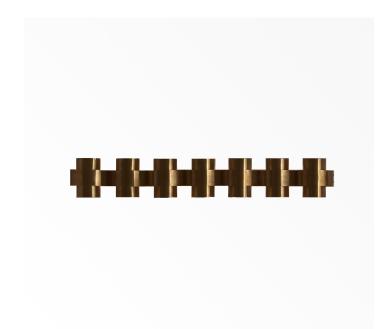

# PLUS SEVEN SCONCE

## DESCRIPTION

Plus series is a range of chandeliers and wall sconces that feature a 3 dimensional plus in repetitive arrangements. This work features an interplay of light and shadow orchestrated across different combinations in different finishes.

#### MATERIALS

**Brass** 

## **FINISHES**

1. Aged Brass 2. Burnt Brass 3. Buff Brass 4. Silvered Brass (Added Cost) 5. Buff Stainless Steel

## DIMENSIONS

Width: 66.14" (168.0cm) Depth: 6.10" (15.5cm) Height: 10.00" (25.4cm)