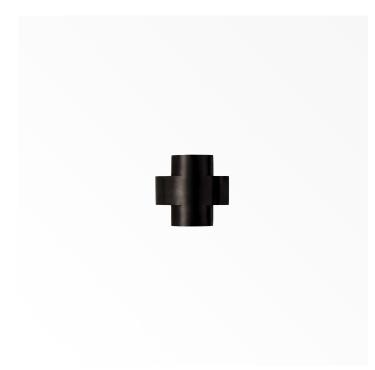

# DESCRIPTION

Plus series is a range of chandeliers and wall sconces that feature a 3 dimensional plus in repetitive arrangements. This work features an interplay of light and shadow orchestrated across different combinations in different finishes.

# **FINISHES**

1. Aged Brass 2. Burnt Brass 3. Buff Brass 4. Silvered Brass (Added Cost) 5. Buff Stainless Steel

# DIMENSIONS

Width: 6.57" (16.7cm) Depth: 4.09" (10.4cm) Height: 6.69" (17cm)