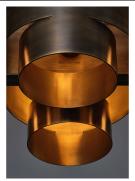

# DESCRIPTION

Plus series is a range of chandeliers and wall sconces that feature a 3 dimensional plus in repetitive arrangements. This work features an interplay of light and shadow orchestrated across different combinations in different finishes.

# **FINISHES**

1. Aged Brass Exterior with Aged Interior 2. Burnt Brass Exterior with Aged Interior 3. Brushed Brass Exterior with Brushed Interior 4. Silvered Brass Exterior wil Silvered Interior (Added Cost)