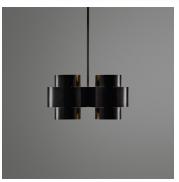

# DESCRIPTION

Plus series is a range of chandeliers and wall sconces that feature a 3 dimensional plus in repetitive arrangements. This work features an interplay of light and shadow orchestrated across different combinations in different finishes.

#### MATERIALS

**Brass** 

# **FINISHES**

1. Aged Brass Exterior with Aged Interior 2. Burnt Brass Exterior with Aged Interior 3. Brushed Brass Exterior with Brushed Interior 4. Silvered Brass Exterior wil Silvered Interior (Added Cost)

# **DIMENSIONS**

Width: 18.90" (48.0cm) Depth: 12.99" (33cm)