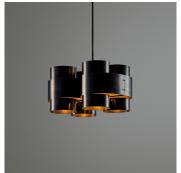

# DESCRIPTION

Plus series is a range of chandeliers and wall sconces that feature a 3 dimensional plus in repetitive arrangements. This work features an interplay of light and shadow orchestrated across different combinations in different finishes.

#### MATERIALS

**Brass** 

# **FINISHES**

1. Aged Brass Exterior with Aged Interior 2. Burnt Brass Exterior with Aged Interior 3. Brushed Brass Exterior with Brushed Interior 4. Silvered Brass Exterior wil Silvered Interior (Added Cost)

# **DIMENSIONS**

Width: 18.90" (48.0cm) Depth: 12.99" (33cm)