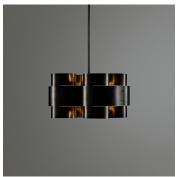

# DESCRIPTION

Plus series is a range of chandeliers and wall sconces that feature a 3 dimensional plus in repetitive arrangements. This work features an interplay of light and shadow orchestrated across different combinations in different finishes.

#### MATERIALS

**Brass** 

# **FINISHES**

1. Aged Brass Exterior with Aged Interior 2. Burnt Brass Exterior with Aged Interior 3. Brushed Brass Exterior with Brushed Interior 4. Silvered Brass Exterior wil Silvered Interior (Added Cost)

# **DIMENSIONS**

Width: 18.90" (48.0cm) Depth: 12.99" (33cm)