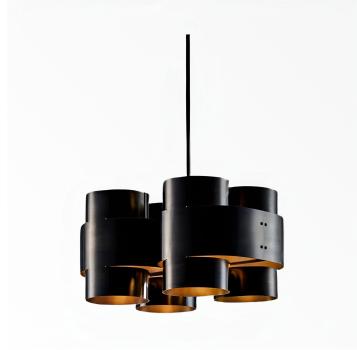

# DESCRIPTION

Plus series is a range of chandeliers and wall sconces that feature a 3 dimensional plus in repetitive arrangements. This work features an interplay of light and shadow orchestrated across different combinations in different finishes.

#### MATERIALS

**Brass** 

# **FINISHES**

1. Aged Brass Exterior with Aged Interior 2. Burnt Brass Exterior with Aged Interior 3. Brushed Brass Exterior with Brushed Interior 4. Silvered Brass Exterior wil Silvered Interior (Added Cost)

# **DIMENSIONS**

Width: 18.90" (48.0cm) Depth: 12.99" (33cm)