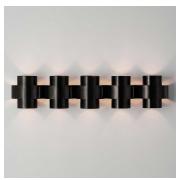

## DESCRIPTION

Plus series is a range of chandeliers and wall sconces that feature a 3 dimensional plus in repetitive arrangements. This work features an interplay of light and shadow orchestrated across different combinations in different finishes.

# ADDITIONAL DETAILS

Weight: 12 KGS

Lamping:

7 Type E27 / E26 Medium Base 3W - 5W LED, Warm White

CE Certified, Voltage 220V - 240V