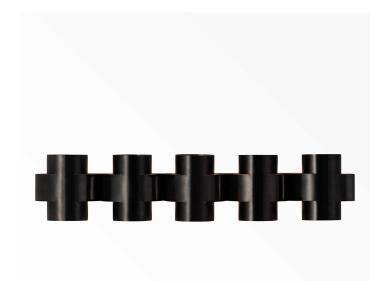

# **PLUS FIVE SCONCE**

## DESCRIPTION

Plus series is a range of chandeliers and wall sconces that feature a 3 dimensional plus in repetitive arrangements. This work features an interplay of light and shadow orchestrated across different combinations in different finishes.

# DIMENSIONS

Width: 47.24" (120.0cm) Depth: 6.10" (15.5cm) Height: 10.00" (25.4cm)