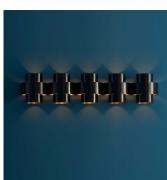

## DESCRIPTION

Plus series is a range of chandeliers and wall sconces that feature a 3 dimensional plus in repetitive arrangements. This work features an interplay of light and shadow orchestrated across different combinations in different finishes.

# ADDITIONAL DETAILS

Weight: 12 KGS

Lamping:

7 Type E27 / E26 Medium Base 3W - 5W LED, Warm White

CE Certified, Voltage 220V - 240V