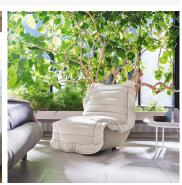

#### DESCRIPTION

Lounge chair that incorporates the design of the bed. With soft and sinuous lines, Plumeau lounge chair is framed by a fabric drape that draws its profile. Upholstery in polyurethane foam. Removable cover in quilted fabric.