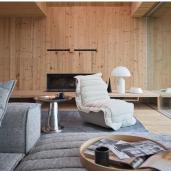

#### DESCRIPTION

Lounge chair that incorporates the design of the bed. With soft and sinuous lines, Plumeau lounge chair is framed by a fabric drape that draws its profile. Upholstery in polyurethane foam. Removable cover in quilted fabric.