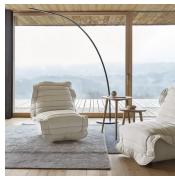

#### DESCRIPTION

Lounge chair that incorporates the design of the bed. With soft and sinuous lines, Plumeau lounge chair is framed by a fabric drape that draws its profile. Upholstery in polyurethane foam. Removable cover in quilted fabric.