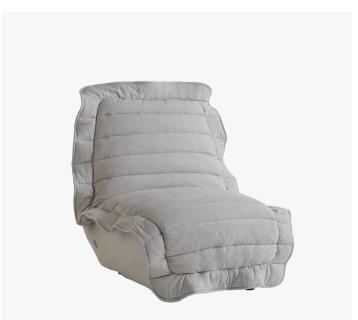

#### DESCRIPTION

Lounge chair that incorporates the design of the bed. With soft and sinuous lines, Plumeau lounge chair is framed by a fabric drape that draws its profile. Upholstery in polyurethane foam. Removable cover in quilted fabric.

# DIMENSIONS Width: 36.22" (92cm)

Depth: 37.01" (94cm) Height: 34.65" (88cm) Seat Height: 16.14" (41cm)