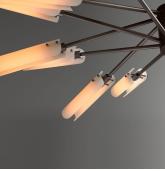

## **DESCRIPTION**

The Platiere Circular Chandelier is machined from solid brass. All parts are polished and patina'd. The shades are handmade of white frosted soda-lime glass.

# ADDITIONAL DETAILS

Ceiling Plate: Ø4.5" (11.43cm)

Minimum Overall Drop: 16" (40.64cm) Lamping: 16 x E26 40W - 640W max

Colour Temperature: 2700K

Dimmable

Please enquire about custom drop lengths