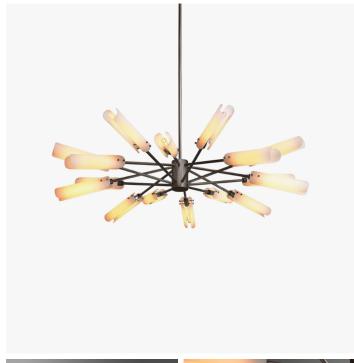

# PLATIERE CIRCULAR **CHANDELIER - 1723**

## **DESCRIPTION**

The Platiere Circular Chandelier is machined from solid brass. All parts are polished and patina'd. The shades are handmade of white frosted soda-lime glass.

## MATERIALS

Glass, Brass

## **COLOURS**

White Frosted Soda-Lime Glass