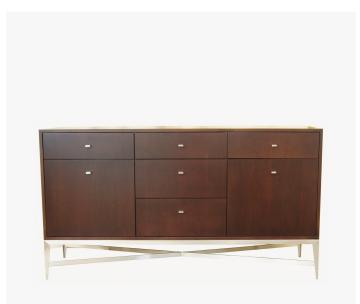

# PLATEAU SIDEBOARD - 9762-A

#### DESCRIPTION

Wood or lacquer sideboard with 3 top drawers, 3 lower doors, adjustable shelves, atop an iron base. Lacquer drawer and cabinet interiors. Finish of metal pulls match base.

### MATERIALS

Wood, Metal, Lacquer

#### DIMENSIONS

Width: 60.00" (152.40cm) Depth: 19.00" (48.26cm) Height: 36.00" (91.44cm)