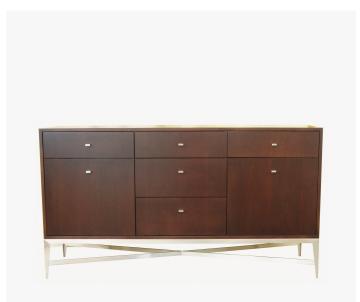

### PLATEAU SIDEBOARD - 9672-C

#### DESCRIPTION

Wood or lacquer sideboard with 5 drawers, 2 doors and adjustable shelves, atop an iron base. Lacquer drawer and cabinet interiors. Finish of metal pulls match base.

#### MATERIALS

Wood, Metal, Lacquer

#### DIMENSIONS

Width: 60.00" (152.40cm) Depth: 19.00" (48.26cm) Height: 36.00" (91.44cm)