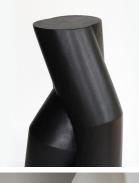

### DESCRIPTION

ABSID is the sculptural output of Stockholm based artists and architects Maximilian Olsson and André Prusic. Their work combines the use of digital design and manufacturing techniques with traditional crafts to create sculptures that bridge the gap between the physical and the digital world.

#### MATERIALS Wood

FINISHES Black Varnished Mahogany

### DIMENSIONS

SIZE 1 Width: 7.87" (20cm) Depth: 7.48" (19cm) Height: 19.69" (50cm)

SIZE 2 Width: 5.12" (13cm) Depth: 5.12" (13cm) Height: 11.81" (30cm)

ADDITIONAL DETAILS Limited Edition

Hand carved and shaped mahogany sculptures.