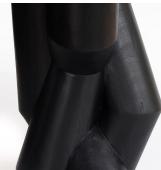

### DESCRIPTION

ABSID is the sculptural output of Stockholm based artists and architects Maximilian Olsson and André Prusic. Their work combines the use of digital design and manufacturing techniques with traditional crafts to create sculptures that bridge the gap between the physical and the digital world.

#### MATERIALS Wood

FINISHES Black Varnished Mahogany

### DIMENSIONS

SIZE 1 Width: 7.87" (20cm) Depth: 7.48" (19cm) Height: 19.69" (50cm)

SIZE 2 Width: 5.12" (13cm) Depth: 5.12" (13cm) Height: 11.81" (30cm)

ADDITIONAL DETAILS Limited Edition

Hand carved and shaped mahogany sculptures.