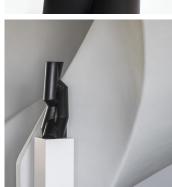

## PIPE #5

COLLECTION MODERN SHAPES EDITIONS

DESIGNER ABSID

### DESCRIPTION

ABSID is the sculptural output of Stockholm based artists and architects Maximilian Olsson and André Prusic. Their work combines the use of digital design and manufacturing techniques with traditional crafts to create sculptures that bridge the gap between the physical and the digital world.

#### MATERIALS Wood

FINISHES Black Varnished Mahogany

### DIMENSIONS

SIZE 1 Width: 7.87" (20cm) Depth: 7.48" (19cm) Height: 19.69" (50cm)

SIZE 2 Width: 5.12" (13cm) Depth: 5.12" (13cm) Height: 11.81" (30cm)

ADDITIONAL DETAILS Limited Edition

Hand carved and shaped mahogany sculptures.