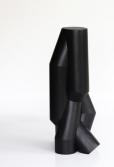

### DESCRIPTION

ABSID is the sculptural output of Stockholm based artists and architects Maximilian Olsson and André Prusic. Their work combines the use of digital design and manufacturing techniques with traditional crafts to create sculptures that bridge the gap between the physical and the digital world.

#### MATERIALS Wood

FINISHES Black Varnished Mahogany

### DIMENSIONS

SIZE 1 Width: 7.87" (20cm) Depth: 7.48" (19cm) Height: 19.69" (50cm)

SIZE 2 Width: 5.12" (13cm) Depth: 5.12" (13cm) Height: 11.81" (30cm)

ADDITIONAL DETAILS Limited Edition

Hand carved and shaped mahogany sculptures.