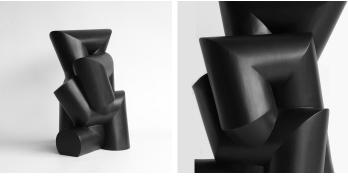

## PIPE #3

COLLECTION MODERN SHAPES EDITIONS

DESIGNER ABSID

### DESCRIPTION

ABSID is the sculptural output of Stockholm based artists and architects Maximilian Olsson and André Prusic. Their work combines the use of digital design and manufacturing techniques with traditional crafts to create sculptures that bridge the gap between the physical and the digital world.

MATERIALS Wood

FINISHES Black Varnished Mahogany

## DIMENSIONS

SIZE 1 Width: 13.39" (34cm) Depth: 12.20" (31cm) Height: 19.69" (50cm)

SIZE 2

Width: 8.27" (21cm) Depth: 7.48" (19cm) Height: 11.81" (30cm)

ADDITIONAL DETAILS

Limited Edition Hand carved and shaped mahogany sculptures.