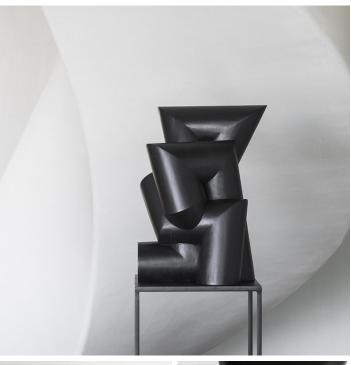

## PIPE #3

COLLECTION MODERN SHAPES EDITIONS

DESIGNER ABSID

### DESCRIPTION

ABSID is the sculptural output of Stockholm based artists and architects Maximilian Olsson and André Prusic. Their work combines the use of digital design and manufacturing techniques with traditional crafts to create sculptures that bridge the gap between the physical and the digital world.

MATERIALS Wood

FINISHES Black Varnished Mahogany

## DIMENSIONS

SIZE 1 Width: 13.39" (34cm) Depth: 12.20" (31cm) Height: 19.69" (50cm)

SIZE 2

Width: 8.27" (21cm) Depth: 7.48" (19cm) Height: 11.81" (30cm)

ADDITIONAL DETAILS

Limited Edition Hand carved and shaped mahogany sculptures.