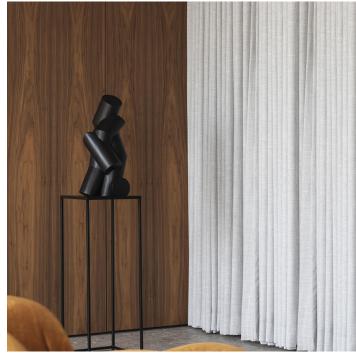

# **PIPE #1**

# DESCRIPTION

ABSID is the sculptural output of Stockholm based artists and architects Maximilian Olsson and André Prusic. Their work combines the use of digital design and manufacturing techniques with traditional crafts to create sculptures that bridge the gap between the physical and the digital world.

#### **FINISHES**

Black Varnished Mahogany

## SIZE 1

Width: 9.45" (24cm) Depth: 9.45" (24cm) Height: 19.69" (50cm)