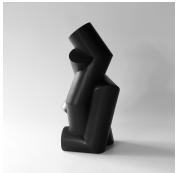

# **PIPE #1**

# DESCRIPTION

ABSID is the sculptural output of Stockholm based artists and architects Maximilian Olsson and André Prusic. Their work combines the use of digital design and manufacturing techniques with traditional crafts to create sculptures that bridge the gap between the physical and the digital world.

#### **FINISHES**

Black Varnished Mahogany

## SIZE 1

Width: 9.45" (24cm) Depth: 9.45" (24cm) Height: 19.69" (50cm)