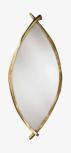

## **PIOCHE MIRROR - WM29**

## DESCRIPTION

Translating to mean pick axe in French, the Pioche Mirror has a sinuous, sculpted surface that bends and twists the reflected light.

MATERIALS Cast Composite, Glass

COLOURS Antiqued Glass

FINISHES Bronzé, French Brass

DIMENSIONS Width: 21.65" (55.0cm) Depth: 2.17" (5.5cm) Height: 49.21" (125.0cm)

CUSTOMIZABLE This product is customizable. Please contact us to find out more about this product.

ADDITIONAL DETAILS Please enquire about custom finishes