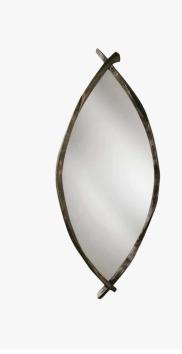

## **PIOCHE MIRROR - WM29**

## DESCRIPTION

Translating to mean pick axe in French, the Pioche Mirror has a sinuous, sculpted surface that bends and twists the reflected light.

MATERIALS Cast Composite, Glass

COLOURS Antiqued Glass

FINISHES Bronzé, French Brass

DIMENSIONS Width: 21.65" (55.0cm) Depth: 2.17" (5.5cm) Height: 49.21" (125.0cm)

CUSTOMIZABLE This product is customizable. Please contact us to find out more about this product.

ADDITIONAL DETAILS Please enquire about custom finishes