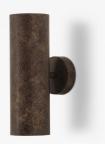

## PILLAR WALL LIGHT - SWL09

### DESCRIPTION

The Pillar Wall Light was designed as a simple and utilitarian piece, with its sharp angles and pillar shape nodding to brutalist architecture.

MATERIALS Steel, Brass

FINISHES Bronzed, Burnt Silver, French Brass

CERTIFICATIONS This item is UL listed

DIMENSIONS Width: 3.15" (8.0cm) Depth: 6.10" (15.5cm) Height: 9.45" (24.0cm)

ADDITIONAL DETAILS Backplate Dimensions: Ø4.72 (12cm) Lamping: 2 x T-4 G-9 Lamp

Suitable for wet rooms Please enquire about custom finishes