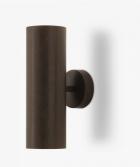

## PILLAR WALL LIGHT - SWL09

### DESCRIPTION

The Pillar Wall Light was designed as a simple and utilitarian piece, with its sharp angles and pillar shape nodding to brutalist architecture.

MATERIALS Steel, Brass

FINISHES Bronzed, Burnt Silver, French Brass

CERTIFICATIONS This item is UL listed

DIMENSIONS Width: 3.15" (8.0cm) Depth: 6.10" (15.5cm) Height: 9.45" (24.0cm)

ADDITIONAL DETAILS Backplate Dimensions: Ø4.72 (12cm) Lamping: 2 x T-4 G-9 Lamp

Suitable for wet rooms Please enquire about custom finishes