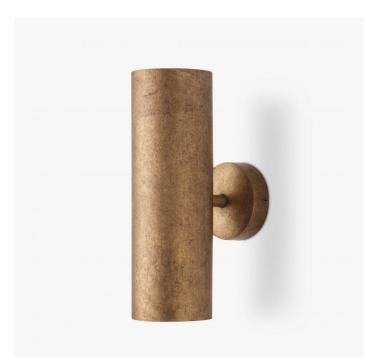

## PILLAR WALL LIGHT - SWL09

### DESCRIPTION

The Pillar Wall Light was designed as a simple and utilitarian piece, with its sharp angles and pillar shape nodding to brutalist architecture.

MATERIALS Steel, Brass

FINISHES Bronzed, Burnt Silver, French Brass

CERTIFICATIONS This item is UL listed

DIMENSIONS Width: 3.15" (8.0cm) Depth: 6.10" (15.5cm) Height: 9.45" (24.0cm)

ADDITIONAL DETAILS Backplate Dimensions: Ø4.72 (12cm) Lamping: 2 x T-4 G-9 Lamp

Suitable for wet rooms Please enquire about custom finishes