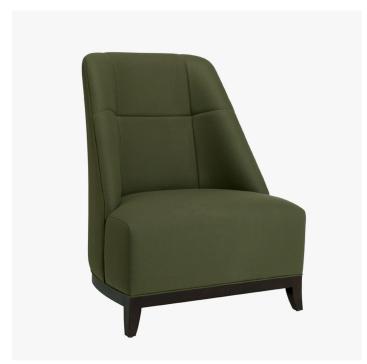

# PHOENIX SIDE CHAIR - 9779

#### **DESCRIPTION**

Show-wood or lacquer chair with box-quilted, tight upholstered high back.

### **DIMENSIONS**

Width: 32.00" (81.28cm) Depth: 30.00" (76.20cm) Height: 42.00" (106.68cm) Seat Depth: 22.00" (55.88cm) Seat Height: 18.00" (45.72cm)