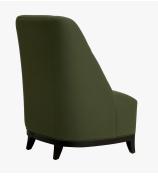

#### **DESCRIPTION**

Show-wood or lacquer chair with box-quilted, tight upholstered high back.

### **DIMENSIONS**

Width: 32.00" (81.28cm) Depth: 30.00" (76.20cm) Height: 42.00" (106.68cm) Seat Depth: 22.00" (55.88cm) Seat Height: 18.00" (45.72cm)