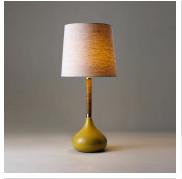

#### DESCRIPTION

The Phoebe lamp is a nostalgic reference to the 70's. Formed of a glazed ceramic base and a wrapped cane stem, these two components gracefully meet with a brass junction to form a seamless piece of design.

#### **FINISHES**

Hazelnut, Dijon, Kingfisher, Paste