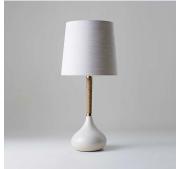

#### DESCRIPTION

The Phoebe lamp is a nostalgic reference to the 70's. Formed of a glazed ceramic base and a wrapped cane stem, these two components gracefully meet with a brass junction to form a seamless piece of design.

#### **FINISHES**

Hazelnut, Dijon, Kingfisher, Paste