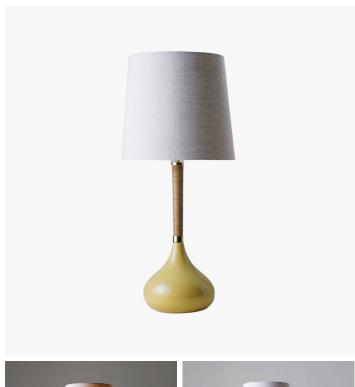

#### DESCRIPTION

The Phoebe lamp is a nostalgic reference to the 70's. Formed of a glazed ceramic base and a wrapped cane stem, these two components gracefully meet with a brass junction to form a seamless piece of design.

#### **MATERIALS**

Glazed Ceramic, Brass, Cane

#### **FINISHES**

Hazelnut, Dijon, Kingfisher, Paste

# **DIMENSIONS**

Height: 21.26" (54cm)

Overall Height: 31.50" (80cm)

## ADDITIONAL DETAILS

Shade: 14" Bongo

Lamping: 1 x A19 medium base bulb, 3 way type, not included.

100W maximum.

Flex and Switch: Brass lamp holder and Brown FL flex, with

Brown FL inline switch

Colour may vary due to product being a natural material Lamp is suitable for rodding and bolting on yachts