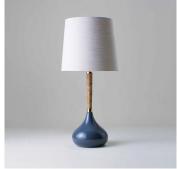

#### DESCRIPTION

The Phoebe lamp is a nostalgic reference to the 70's. Formed of a glazed ceramic base and a wrapped cane stem, these two components gracefully meet with a brass junction to form a seamless piece of design.

#### **MATERIALS**

Glazed Ceramic, Brass, Cane

# **DIMENSIONS**

Height: 21.26" (54cm)

Overall Height: 31.50" (80cm)