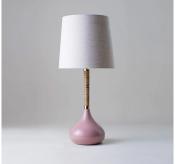

#### DESCRIPTION

The Phoebe lamp is a nostalgic reference to the 70's. Formed of a glazed ceramic base and a wrapped cane stem, these two components gracefully meet with a brass junction to form a seamless piece of design.

#### **FINISHES**

Hazelnut, Dijon, Kingfisher, Paste