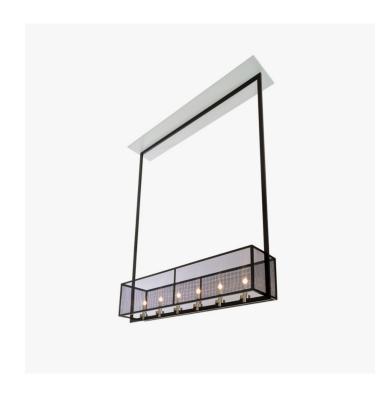

#### **DESCRIPTION**

The Phantom Pendant by Powell & Bonnell is a ceiling mounted rectangular light fixture with metal frame and mesh and six polished nickel lamp holders.

#### **DIMENSIONS**

Width: 48.00" (121.92cm) Depth: 10.00" (25.4cm) Height: 10.00" (25.4cm)

Overall Height: 60.00" (152.4cm)