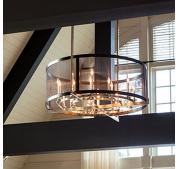

#### DESCRIPTION

Dripping crystals aren't the only way for a chandelier to make a statement. The 48" diameter of the Phantom chandelier makes it hard to ignore the powerful presence of this piece. Hovering from a central ceiling mount, the four metal armatures hold a mesh shade and twenty polished nickel candle holders of varying height. The Phantom chandelier is perfect for transitional or contemporary spaces.