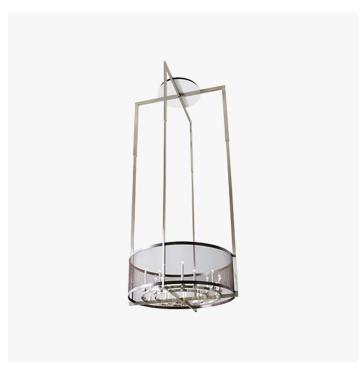

#### DESCRIPTION

Dripping crystals aren't the only way for a chandelier to make a statement. The 48" diameter of the Phantom chandelier makes it hard to ignore the powerful presence of this piece. Hovering from a central ceiling mount, the four metal armatures hold a mesh shade and twenty polished nickel candle holders of varying height. The Phantom chandelier is perfect for transitional or contemporary spaces.

# DIMENSIONS

Diameter: 48.00" (121.92cm) Height: 18.00" (45.72cm)

## ADDITIONAL DETAILS

Canopy Dimensions: Ø24 (60.96cm)

Lamping: 20 x 40W max. B10; bulbs not included

5 ft drop included