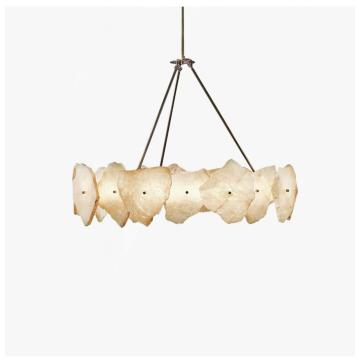

### DESCRIPTION

PETRA celebrates the subtleties and complexities of quartz. Quartz was highly revered by the ancients who believed that it was eternally frozen ice, miraculous because it was divinely forged. Prized for its mythic origin, its strength and its lustre, quartz has long been used to articulate sacred objects. Every PETRA embodies an individual stone biography, the resonance of formation made visible by individual colouration, translucency and veiny detail. PETRA amplifies the mythical and geological properties of quartz, merging fire and ice in stone.

#### MATERIALS

Metal, Natural Quartz Crystal

### **COLOURS**

Clear Quartz, Rose Quartz, Smoky Quartz

### **FINISHES**

**Aged Brass** 