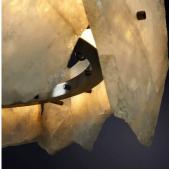

### DESCRIPTION

PETRA celebrates the subtleties and complexities of quartz. Quartz was highly revered by the ancients who believed that it was eternally frozen ice, miraculous because it was divinely forged. Prized for its mythic origin, its strength and its lustre, quartz has long been used to articulate sacred objects. Every PETRA embodies an individual stone biography, the resonance of formation made visible by individual colouration, translucency and veiny detail. PETRA amplifies the mythical and geological properties of quartz, merging fire and ice in stone.

#### MATERIALS

Metal, Natural Quartz Crystal