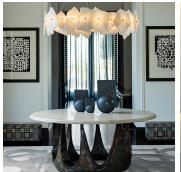

### DESCRIPTION

PETRA celebrates the subtleties and complexities of quartz. Quartz was highly revered by the ancients who believed that it was eternally frozen ice, miraculous because it was divinely forged. Prized for its mythic origin, its strength and its lustre, quartz has long been used to articulate sacred objects. Every PETRA embodies an individual stone biography, the resonance of formation made visible by individual colouration, translucency and veiny detail. PETRA amplifies the mythical and geological properties of quartz, merging fire and ice in stone.

#### MATERIALS

Metal, Natural Quartz Crystal

### **COLOURS**

Clear Quartz, Rose Quartz, Smoky Quartz

### **FINISHES**

**Aged Brass** 