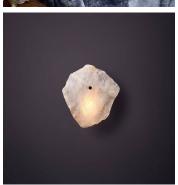

#### **DESCRIPTION**

PETRA celebrates the complexity and subtleties in the material composition in Quartz that PETRA is made from. Evoking strong connections to deep earth geology, PETRA radiates light through subtle tones and snaking veins of Quartz. The magic of PETRA is determined by the natural inherent beauty of Quartz. The PETRA collection is offered in Rose, Clear and Smoky Quartz. Every PETRA is unique as a consequence of variance to the size, shape, translucency and natural details of the stone. The PETRA I is the Sconce iteration of the collection, available in Mono, Twin or Triple.

#### MATERIALS

Metal, Natural Quartz Crystal

## SIZE 1

Width: 11.81" (30cm) Depth: 3.94" (10cm) Height: 11.81" (30cm)