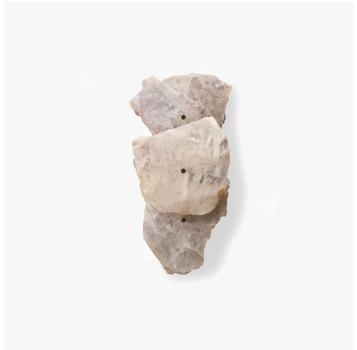

#### **DESCRIPTION**

PETRA celebrates the complexity and subtleties in the material composition in Quartz that PETRA is made from. Evoking strong connections to deep earth geology, PETRA radiates light through subtle tones and snaking veins of Quartz. The magic of PETRA is determined by the natural inherent beauty of Quartz. The PETRA collection is offered in Rose, Clear and Smoky Quartz. Every PETRA is unique as a consequence of variance to the size, shape, translucency and natural details of the stone. The PETRA I is the Sconce iteration of the collection, available in Mono, Twin or Triple.

#### MATERIALS

Metal, Natural Quartz Crystal

### COLOURS

Clear Quartz, Rose Quartz, Smoky Quartz