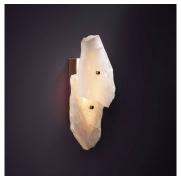

#### **DESCRIPTION**

PETRA celebrates the complexity and subtleties in the material composition in Quartz that PETRA is made from. Evoking strong connections to deep earth geology, PETRA radiates light through subtle tones and snaking veins of Quartz. The magic of PETRA is determined by the natural inherent beauty of Quartz. The PETRA collection is offered in Rose, Clear and Smoky Quartz. Every PETRA is unique as a consequence of variance to the size, shape, translucency and natural details of the stone. The PETRA I is the Sconce iteration of the collection, available in Mono, Twin or Triple.

#### MATERIALS

Metal, Natural Quartz Crystal

#### **FINISHES**

**Aged Brass** 