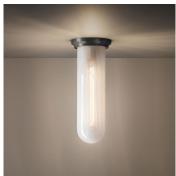

# DESCRIPTION

The Perret Flush Mount is machined from solid brass. The outer hand-blown opalescent shade goes over the inner scalloped borosilicate shade and diffuses the light in a distinct circular pattern. All parts are hand polished and patina'd.

# MATERIALS

Glass, Brass

# COLOURS

Opalescent Glass, Borosilicate Glass