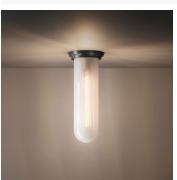

# DESCRIPTION

The Perret Flush Mount is machined from solid brass. The outer hand-blown opalescent shade goes over the inner scalloped borosilicate shade and diffuses the light in a distinct circular pattern. All parts are hand polished and patina'd.

# MATERIALS

Glass, Brass

# COLOURS

Opalescent Glass, Borosilicate Glass