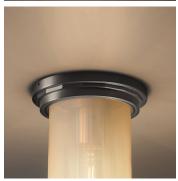

# DESCRIPTION

The Perret Flush Mount is machined from solid brass. The outer hand-blown opalescent shade goes over the inner scalloped borosilicate shade and diffuses the light in a distinct circular pattern. All parts are hand polished and patina'd.

#### **FINISHES**

Oil-Rubbed Bronze, Lite Antique Bronze, Polished Nickel, Satin Nickel, Black Bronze