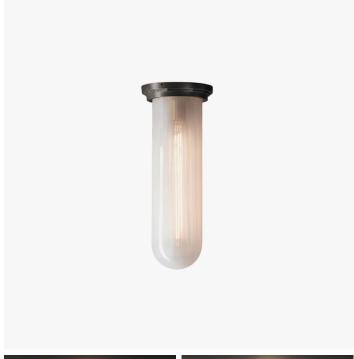

# DESCRIPTION

The Perret Flush Mount is machined from solid brass. The outer hand-blown opalescent shade goes over the inner scalloped borosilicate shade and diffuses the light in a distinct circular pattern. All parts are hand polished and patina'd.

# MATERIALS

Glass, Brass

# COLOURS

Opalescent Glass, Borosilicate Glass