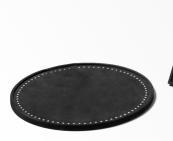

# PERLE TRAY

COLLECTION STÉPHANE PARMENTIER

DESIGNER STEPHANE PARMENTIER

MATERIALS Suede

### DIMENSIONS

SIZE 1 Diameter: 14.96" (38cm) Height: 0.67" (1.7cm)