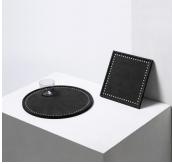

# PERLE TRAY

COLLECTION STÉPHANE PARMENTIER

DESIGNER STEPHANE PARMENTIER

MATERIALS Suede

### DIMENSIONS

SIZE 1 Diameter: 14.96" (38cm) Height: 0.67" (1.7cm)

#### SIZE 2

Width: 10.24" (26cm) Depth: 10.24" (26cm) Height: 0.67" (1.7cm)