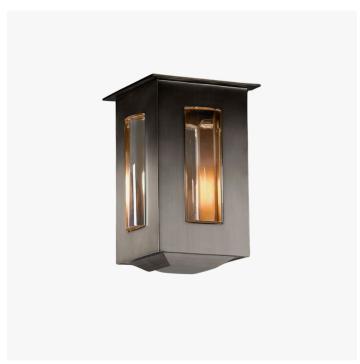

# PERIGOLD FLUSH MOUNT - 1827

#### **DESCRIPTION**

The Périgord Flush Mount is hand-made from thick-walled brass. All parts are hand polished and patina'd. Each lead crystal is machined and polished by hand.

### MATERIALS

Crystal, Brass

### COLOURS

Lead Crystal

### **FINISHES**

Oil-Rubbed Bronze, Lite Antique Bronze, Polished Nickel, Satin Nickel, Black Bronze

## DIMENSIONS

Width: 6.00" (15.24cm) Depth: 6.00" (15.24cm) Height: 9.00" (22.86cm)