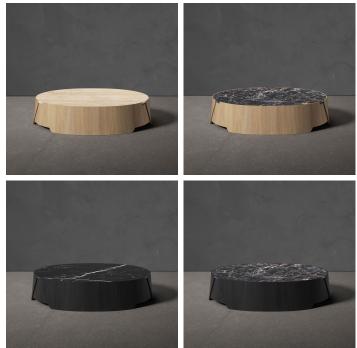

## MATERIALS

Wood, Marble

#### FINISHES

Nero Marquina Opaco, Saint Laurent Lucido, Patagonia Lucido Marble, Natural and Black Tinted Oak