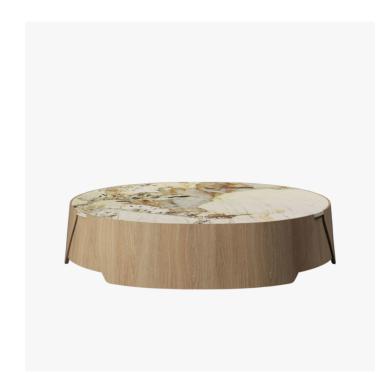

# DESCRIPTION

Perianth from the ancient Greek Peri is the set of envelopes that ensure the protection of the reproductive organs of the flower. Dan Yeffet transposes nature here by wrapping the marble tops in an elegant oak film. An evocation of the most fragile nature through other much rawer natural materials.

## MATERIALS

Wood, Marble

#### FINISHES

Nero Marquina Opaco, Saint Laurent Lucido, Patagonia Lucido Marble, Natural and Black Tinted Oak