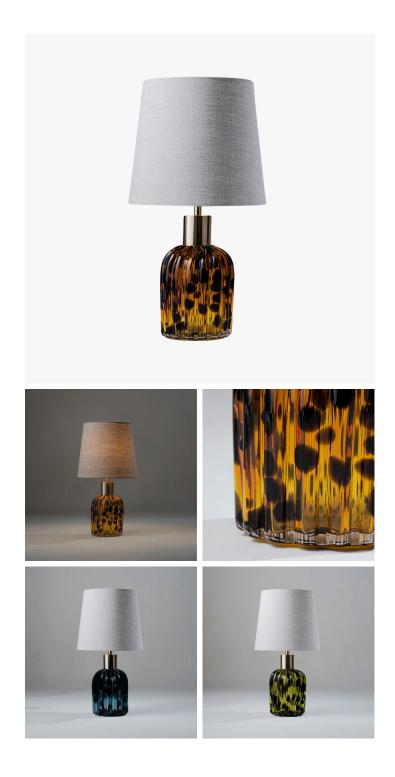

## PEREZ LAMP - GLB94

#### DESCRIPTION

Playful and striking, the Perez lamp is hand-blown in the shape of a traditional jelly mould by British glassblower, Adam Aaronson. Defined by its irregular ribbed edges and spotty appearance, the Perez is available in Caspian, Amber and Apple.

MATERIALS Blown Glass, Patinated Brass, Fabric

COLOURS Please enquire about available Porta Romana Shade Linings and Colours

FINISHES Amber, Apple, Caspian

CERTIFICATIONS This item is UL listed

DIMENSIONS Width: 10.00" (25.4cm) Height: 18.90" (48.0cm)