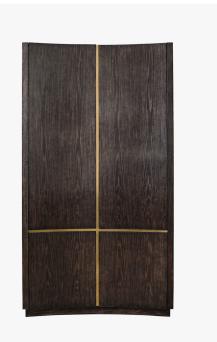

## DESCRIPTION

An impressive, yet understated tall cabinet finished in Dark Smoked Oak. The Percy Tall Cabinet by Julian Chichester displays inset Aged Brass detail between the doors which forms an upside down cross. All resting on an Aged Brass plinth. There is a mirrored interior with 4 adjustable shelves. This item is made to order.

## **FINISHES**

Dark Smoked Oak, Aged Brass