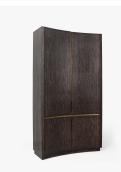

## DESCRIPTION

An impressive, yet understated tall cabinet finished in Dark Smoked Oak. The Percy Tall Cabinet by Julian Chichester displays inset Aged Brass detail between the doors which forms an upside down cross. All resting on an Aged Brass plinth. There is a mirrored interior with 4 adjustable shelves. This item is made to order.

## **FINISHES**

Dark Smoked Oak, Aged Brass