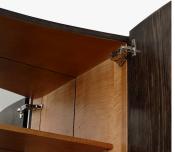

## DESCRIPTION

An impressive, yet understated tall cabinet finished in Dark Smoked Oak. The Percy Tall Cabinet by Julian Chichester displays inset Aged Brass detail between the doors which forms an upside down cross. All resting on an Aged Brass plinth. There is a mirrored interior with 4 adjustable shelves. This item is made to order.

#### MATERIALS

Wood, Metal, Glass

## **FINISHES**

Dark Smoked Oak, Aged Brass