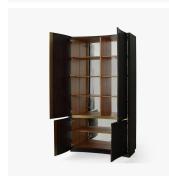

## DESCRIPTION

An impressive, yet understated tall cabinet finished in Dark Smoked Oak. The Percy Tall Cabinet by Julian Chichester displays inset Aged Brass detail between the doors which forms an upside down cross. All resting on an Aged Brass plinth. There is a mirrored interior with 4 adjustable shelves. This item is made to order.