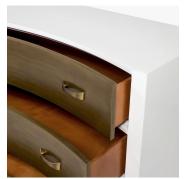

# DESCRIPTION

Unique concave design chest with Aged Brass drawer fronts and wrapped in Natural Vellum. Brass wrap is a hand applied finish which is applied and beaten by hand. As a result, the finish is unique in both appearance and texture. Vellum is a natural skin with no two pieces exactly alike, therefore variation in shade and tone along with physical characteristics are inevitable and may change over time.