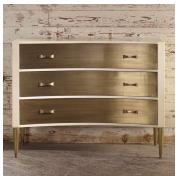

# DESCRIPTION

Unique concave design chest with Aged Brass drawer fronts and wrapped in Natural Vellum. Brass wrap is a hand applied finish which is applied and beaten by hand. As a result, the finish is unique in both appearance and texture. Vellum is a natural skin with no two pieces exactly alike, therefore variation in shade and tone along with physical characteristics are inevitable and may change over time.