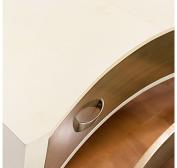

# DESCRIPTION

Unique concave design chest with Aged Brass drawer fronts and wrapped in Natural Vellum. Brass wrap is a hand applied finish which is applied and beaten by hand. As a result, the finish is unique in both appearance and texture. Vellum is a natural skin with no two pieces exactly alike, therefore variation in shade and tone along with physical characteristics are inevitable and may change over time.