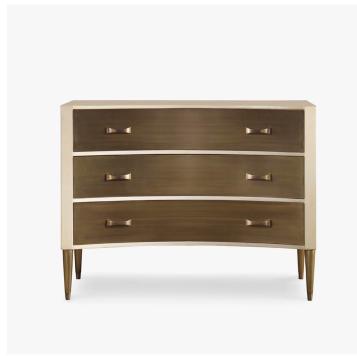

# **PERCY CHEST**

# DESCRIPTION

Unique concave design chest with Aged Brass drawer fronts and wrapped in Natural Vellum. Brass wrap is a hand applied finish which is applied and beaten by hand. As a result, the finish is unique in both appearance and texture. Vellum is a natural skin with no two pieces exactly alike, therefore variation in shade and tone along with physical characteristics are inevitable and may change over time.

## MATERIALS

Metal, Vellum, Wood

## **FINISHES**

Natural Vellum, Aged Brass

## **DIMENSIONS**

Width: 43.00" (109.22cm) Depth: 19.75" (50.17cm) Height: 33.00" (83.82cm)