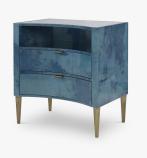

## PERCY BEDSIDE

COLLECTION JULIAN CHICHESTER

DESIGNER JULIAN CHICHESTER

### DESCRIPTION

A concave High Gloss Vellum bedside which sits on tapering Aged Brass legs. Two self-closing drawers below an Aged Mirror open shelf. Brass is a hand applied finished which is moulded and beaten by hand. As a result the finish is unique in both appearance and texture. Vellum is a natural skin with no pieces exactly alike, therefore variation in shade and tone along with physical characteristics are inevitable and may change over time.

MATERIALS Metal, Glass, Vellum

COLOURS Aged Mirror

FINISHES High Gloss Black Vellum, High Gloss Teal Vellum, High Gloss White Vellum, Aged Brass