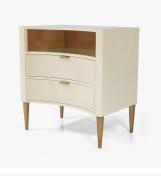

## PERCY BEDSIDE

COLLECTION JULIAN CHICHESTER

DESIGNER JULIAN CHICHESTER

### DESCRIPTION

A concave High Gloss Vellum bedside which sits on tapering Aged Brass legs. Two self-closing drawers below an Aged Mirror open shelf. Brass is a hand applied finished which is moulded and beaten by hand. As a result the finish is unique in both appearance and texture. Vellum is a natural skin with no pieces exactly alike, therefore variation in shade and tone along with physical characteristics are inevitable and may change over time.

MATERIALS Metal, Glass, Vellum

COLOURS Aged Mirror

FINISHES High Gloss Black Vellum, High Gloss Teal Vellum, High Gloss White Vellum, Aged Brass