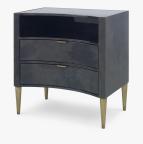

## PERCY BEDSIDE

COLLECTION JULIAN CHICHESTER

DESIGNER JULIAN CHICHESTER

### DESCRIPTION

A concave High Gloss Vellum bedside which sits on tapering Aged Brass legs. Two self-closing drawers below an Aged Mirror open shelf. Brass is a hand applied finished which is moulded and beaten by hand. As a result the finish is unique in both appearance and texture. Vellum is a natural skin with no pieces exactly alike, therefore variation in shade and tone along with physical characteristics are inevitable and may change over time.

MATERIALS Metal, Glass, Vellum

COLOURS Aged Mirror

FINISHES High Gloss Black Vellum, High Gloss Teal Vellum, High Gloss White Vellum, Aged Brass