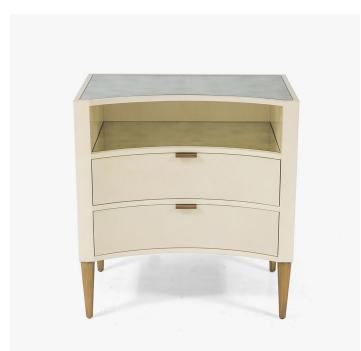

## PERCY BEDSIDE

COLLECTION JULIAN CHICHESTER

DESIGNER JULIAN CHICHESTER

### DESCRIPTION

A concave High Gloss Vellum bedside which sits on tapering Aged Brass legs. Two self-closing drawers below an Aged Mirror open shelf. Brass is a hand applied finished which is moulded and beaten by hand. As a result the finish is unique in both appearance and texture. Vellum is a natural skin with no pieces exactly alike, therefore variation in shade and tone along with physical characteristics are inevitable and may change over time.

MATERIALS Metal, Glass, Vellum

COLOURS Aged Mirror

FINISHES High Gloss Black Vellum, High Gloss Teal Vellum, High Gloss White Vellum, Aged Brass