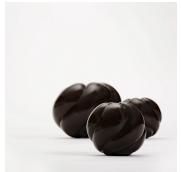

## DIMENSIONS

#### SIZE 1

Diameter: 3.94" (10cm) Height: 3.74" (9.5cm)

## SIZE 2

Diameter: 4.72" (12cm) Height: 4.33" (11cm)

## SIZE 3

Diameter: 8.07" (20.5cm) Height: 6.50" (16.5cm)