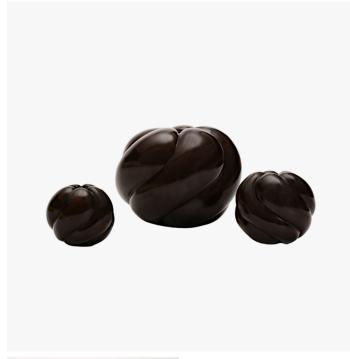

## DIMENSIONS

#### SIZE 1

Diameter: 3.94" (10cm) Height: 3.74" (9.5cm)

## SIZE 2

Diameter: 4.72" (12cm) Height: 4.33" (11cm)

## SIZE 3

Diameter: 8.07" (20.5cm) Height: 6.50" (16.5cm)