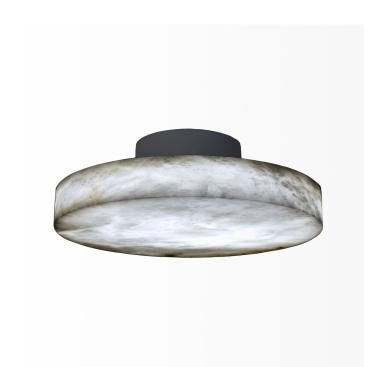

#### **DESCRIPTION**

Pebble is a large monolithic disc, imposing yet sublime. Designed to take a solo journey, it fully inhabits its space, simple and discreet..

# MATERIALS

Stone, Metal

#### COLOURS

Alabaster

#### **FINISHES**

Painted Steel