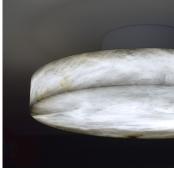

#### **DESCRIPTION**

Pebble is a large monolithic disc, imposing yet sublime. Designed to take a solo journey, it fully inhabits its space, simple and discreet..

#### COLOURS

Alabaster