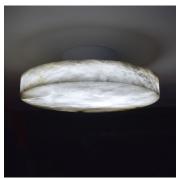

#### **DESCRIPTION**

Pebble is a large monolithic disc, imposing yet sublime. Designed to take a solo journey, it fully inhabits its space, simple and discreet..

#### COLOURS

Alabaster