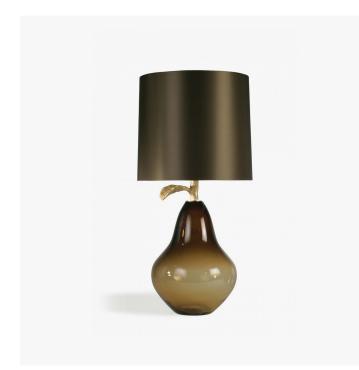

## PEAR LAMP - GLB45

#### DESCRIPTION

An over-scaled piece of whimsy, this beautiful hand-blown piece comes in two colours, Charcoal and Assam. The large cast leaf, the uniquely Porta Romana detail that makes this lamp so special, can be decorated in Decayed Gold or Very Decayed Silver.

MATERIALS Blown Glass, Moulded Glass, Cast Composite

COLOURS Please enquire about available Porta Romana Shade Linings and Colours

FINISHES Decayed Silver, Decayed Gold Leaf, Charcoal, Assam

CERTIFICATIONS This item is UL listed

DIMENSIONS Height: 20.08" (51.0cm) Overall Height: 35.04" (89.0cm) Lamp Dimenstions with Shade: 16.93" (43.0cm) Lamp Dimenstions without Shade: 12.60" (32.0cm)