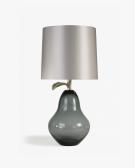

## PEAR LAMP - GLB45

#### DESCRIPTION

An over-scaled piece of whimsy, this beautiful hand-blown piece comes in two colours, Charcoal and Assam. The large cast leaf, the uniquely Porta Romana detail that makes this lamp so special, can be decorated in Decayed Gold or Very Decayed Silver.

MATERIALS Blown Glass, Moulded Glass, Cast Composite

COLOURS Please enquire about available Porta Romana Shade Linings and Colours

FINISHES Decayed Silver, Decayed Gold Leaf, Charcoal, Assam

CERTIFICATIONS This item is UL listed