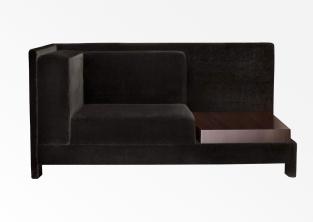

## **PAVILLON ARMCHAIR TR**

COLLECTION STÉPHANE PARMENTIER

DESIGNER STEPHANE PARMENTIER

MATERIALS Fabric, Wood

FINISHES Mohair Velvet with Macassar Ebony Wood

DIMENSIONS

Width: 61.02" (155cm) Depth: 35.43" (90cm) Height: 29.53" (75cm) Seat Depth: 25.98" (66cm) Seat Height: 14.57" (37cm) Arm Height: 29.53" (75cm)