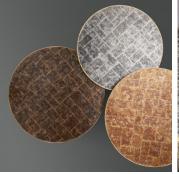

## DESCRIPTION

Fractured, glistening mineral shards combine to create the earth-tone mica surfaces on the Pavé tables. Available in various material combinations.

MATERIALS Stone, Metal

COLOURS Deep Amber Mica, Pewter Mica, Clear Amber Mica