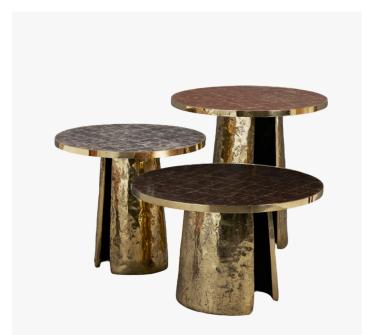

## PAVÉ TABLES -FG007043/007044/007045

COLLECTION ALEXANDER LAMONT

DESIGNER ALEXANDER LAMONT

## DESCRIPTION

Fractured, glistening mineral shards combine to create the earth-tone mica surfaces on the Pavé tables. Available in various material combinations.

MATERIALS Stone, Metal

COLOURS Deep Amber Mica, Pewter Mica, Clear Amber Mica

FINISHES Burnished Brass, Polished Brass

## DIMENSIONS

SIZE 1 Diameter: 27.56" (70cm) Height: 17.32" (44cm)

SIZE 2 Diameter: 23.62" (60cm) Height: 20.47" (52cm)

SIZE 3 Diameter: 25.59" (65cm) Height: 24.41" (62cm)

ADDITIONAL DETAILS Each piece is made with natural material and handmade. Imperfections and variances in scale and look are expected.