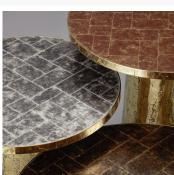

## DESCRIPTION

Fractured, glistening mineral shards combine to create the earth-tone mica surfaces on the Pavé tables. Available in various material combinations.

MATERIALS Stone, Metal

COLOURS Deep Amber Mica, Pewter Mica, Clear Amber Mica