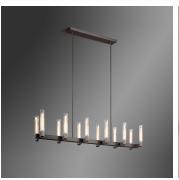

## **DESCRIPTION**

The Pastis Linear Chandelier is machined from solid brass. All parts are hand polished and patina'd. The reeded borosilicate glass shades are notched to delicately rest on each brass arm.

## MATERIALS

Glass, Brass

## **COLOURS**

Reeded Borosilicate Glass

#### **FINISHES**

Oil-Rubbed Bronze, Lite Antique Bronze, Polished Nickel, Satin Nickel, Black Bronze