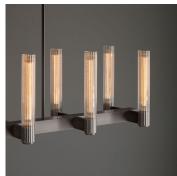

## **DESCRIPTION**

The Pastis Linear Chandelier is machined from solid brass. All parts are hand polished and patina'd. The reeded borosilicate glass shades are notched to delicately rest on each brass arm.

## MATERIALS

Glass, Brass

## **COLOURS**

Reeded Borosilicate Glass

#### **FINISHES**

Oil-Rubbed Bronze, Lite Antique Bronze, Polished Nickel, Satin Nickel, Black Bronze