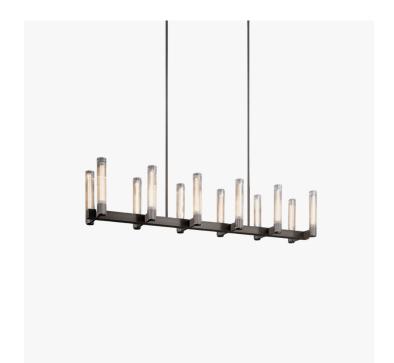

## **DESCRIPTION**

The Pastis Linear Chandelier is machined from solid brass. All parts are hand polished and patina'd. The reeded borosilicate glass shades are notched to delicately rest on each brass arm.

## MATERIALS

Glass, Brass

## **COLOURS**

Reeded Borosilicate Glass

#### **FINISHES**

Oil-Rubbed Bronze, Lite Antique Bronze, Polished Nickel, Satin Nickel, Black Bronze