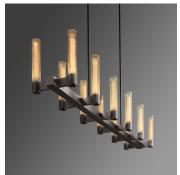

## **DESCRIPTION**

The Pastis Linear Chandelier is machined from solid brass. All parts are hand polished and patina'd. The reeded borosilicate glass shades are notched to delicately rest on each brass arm.

## MATERIALS

Glass, Brass

## **COLOURS**

Reeded Borosilicate Glass

#### **FINISHES**

Oil-Rubbed Bronze, Lite Antique Bronze, Polished Nickel, Satin Nickel, Black Bronze