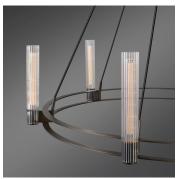

#### **DESCRIPTION**

The Pastis Circular Chandelier is machined from solid brass. All parts are hand polished and patina'd. The reeded borosilicate glass shades are notched to delicately rest on each brass arm.

### MATERIALS

Glass, Brass

# **COLOURS**

Reeded Borosilicate Glass