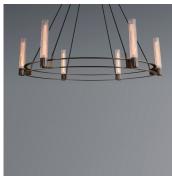

#### **DESCRIPTION**

The Pastis Circular Chandelier is machined from solid brass. All parts are hand polished and patina'd. The reeded borosilicate glass shades are notched to delicately rest on each brass arm.

### MATERIALS

Glass, Brass

# **COLOURS**

Reeded Borosilicate Glass

# DIMENSIONS

Diameter: 48.00" (121.92cm) Height: 12.75" (32.385cm)

Overall Height: 60.00" (152.4cm)