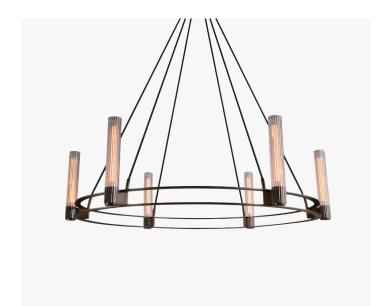

#### **DESCRIPTION**

The Pastis Circular Chandelier is machined from solid brass. All parts are hand polished and patina'd. The reeded borosilicate glass shades are notched to delicately rest on each brass arm.

### MATERIALS

Glass, Brass

# **COLOURS**

Reeded Borosilicate Glass

# DIMENSIONS

Diameter: 48.00" (121.92cm) Height: 12.75" (32.385cm)

Overall Height: 60.00" (152.4cm)