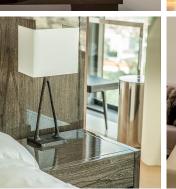

## PASSAGE TABLE LAMP

PIERRE ALEXIS GILBERT

A discreet figure of French luxury decor, Pierre-Alexis Gilbert joined the furniture department of the Decorative Arts of Paris after graduating in design at the Fine Arts School of Rennes. He worked 2 years alongside Christophe Pillet and Jean-Marie Massaud before joining the design team at the prestigious firm of Christian Liaigre. During the course of his 17 year tenure, Pierre-Alexis played an integral design role in Liaigre's luxurious world-renowned projects.

MATERIALS Metal

DIMENSIONS Diameter: 11.22" (28.5cm) Height: 30.71" (78cm)

ADDITIONAL DETAILS Paper Shade 28.5 dia. 31 cm h. with or without invisible thread