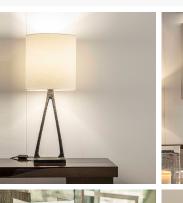

## PASSAGE TABLE LAMP

PIERRE ALEXIS GILBERT

A discreet figure of French luxury decor, Pierre-Alexis Gilbert joined the furniture department of the Decorative Arts of Paris after graduating in design at the Fine Arts School of Rennes. He worked 2 years alongside Christophe Pillet and Jean-Marie Massaud before joining the design team at the prestigious firm of Christian Liaigre. During the course of his 17 year tenure, Pierre-Alexis played an integral design role in Liaigre's luxurious world-renowned projects.

MATERIALS Metal

DIMENSIONS Diameter: 11.22" (28.5cm) Height: 30.71" (78cm)

ADDITIONAL DETAILS Paper Shade 28.5 dia. 31 cm h. with or without invisible thread