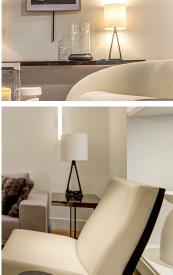

## PASSAGE TABLE LAMP

PIERRE ALEXIS GILBERT

A discreet figure of French luxury decor, Pierre-Alexis Gilbert joined the furniture department of the Decorative Arts of Paris after graduating in design at the Fine Arts School of Rennes. He worked 2 years alongside Christophe Pillet and Jean-Marie Massaud before joining the design team at the prestigious firm of Christian Liaigre. During the course of his 17 year tenure, Pierre-Alexis played an integral design role in Liaigre's luxurious world-renowned projects.

MATERIALS Metal

DIMENSIONS Diameter: 11.22" (28.5cm) Height: 30.71" (78cm)

ADDITIONAL DETAILS Paper Shade 28.5 dia. 31 cm h. with or without invisible thread