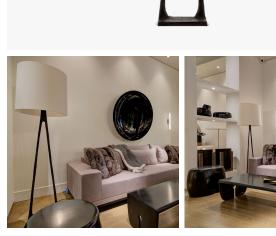

## PASSAGE FLOOR LAMP

COLLECTION LK EDITION

DESIGNER PIERRE ALEXIS GILBERT

MATERIALS Metal

Diameter: 21.26" (54cm) Height: 74.80" (190cm)

DIMENSIONS

ADDITIONAL DETAILS Paper Shade 54 cm dia. 51 cm h.