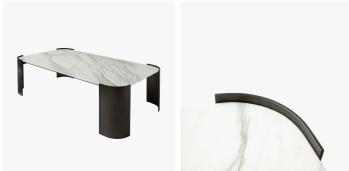

#### DESCRIPTION

The coffee table to the Park collection with an inset reverse bevel edge top supported on four curved steel legs. Also available as a bench, side table, and console.

#### MATERIALS

Stone, Solid Surface, Metal, Wood, Lacquer