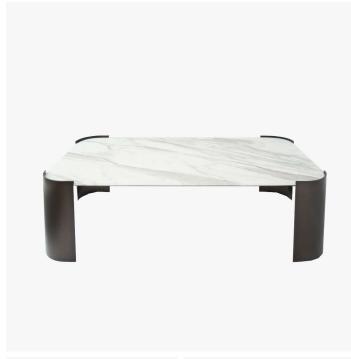

#### DESCRIPTION

The coffee table to the Park collection with an inset reverse bevel edge top supported on four curved steel legs. Also available as a bench, side table, and console.

#### MATERIALS

Stone, Solid Surface, Metal, Wood, Lacquer

## DIMENSIONS

Width: 54.00" (137.16cm) Depth: 30.00" (76.2cm) Height: 18.00" (45.72cm)