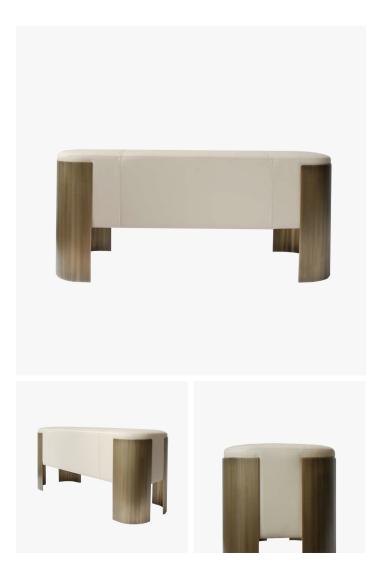

## DESCRIPTION

The bench version to the Park which has four curved steel legs supporting a floating tight upholstered seat with top stitch detail. Also available as a coffee, side table, and console.

MATERIALS Metal, Fabric, Leather

COLOURS Please enquire about available fabrics and leathers

FINISHES Please enquire about available Plated Steel and Powder Coat finishes

DIMENSIONS Width: 48.00" (121.92cm) Depth: 16.00" (40.64cm) Height: 21.00" (53.34cm)