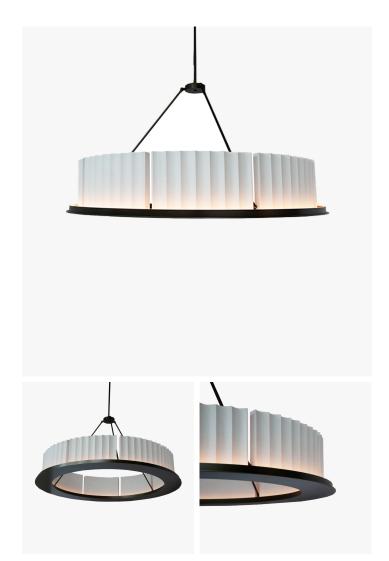

#### **DESCRIPTION**

A steel ring, suspended from a three-armature hub, supports nine fluted plaster elements up lit by an LED light source.