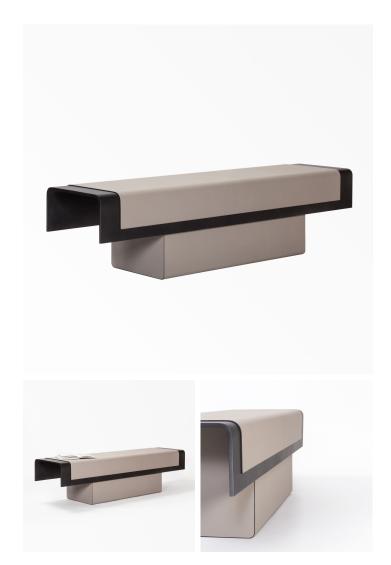

# DESCRIPTION

Featuring a daring balance of contrasting materials and shapes, the Pangea Bench by Stéphane Parmentier is a will provide extra seating in a simple yet elegant design. Gracefully enclosing the beige suede rectangular base, the concave top of bronze-finished wood is partially covered in the same leather to enhance the architectural aesthetic of the silhouette. Leather inserts are only available in suede, nappa, and printed calfskin.