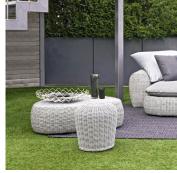

## DESCRIPTION

Triangular shape with rounded corners and full volumes characterise the Panda 11 coffee table, made of a structure and feet in aluminum and weave in white/grey Panda Resin synthetic polyethylene fibre. Synthetic fibres of the latest generation designed to resist water and light and to maintain over time the technical and chromatic qualities, maintain a very natural and durable appearance.