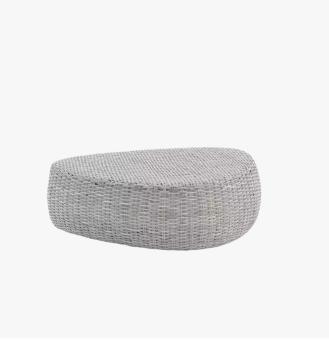

## DESCRIPTION

Triangular shape with rounded corners and full volumes characterise the Panda 11 coffee table, made of a structure and feet in aluminum and weave in white/grey Panda Resin synthetic polyethylene fibre. Synthetic fibres of the latest generation designed to resist water and light and to maintain over time the technical and chromatic qualities, maintain a very natural and durable appearance.

#### **FINISHES**

White, Gray Resin Fiber, Aluminum

### **DIMENSIONS**

Width: 40.55" (103cm) Depth: 39.76" (101cm) Height: 12.20" (31cm)