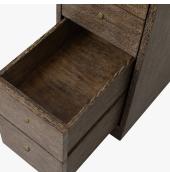

## DESCRIPTION

A charming Desk featuring a graceful curved top, supported by two sets of inset drawers. The Palm has a discreet channel within the drawers to conceal all wires, adorned with two Brass caps on the desktop for a touch of elegance. Finished in a Dark Limed Oak with a Jade High Gloss Vellum top, or Off White High Gloss Lacquer.

MATERIALS Wood, Metal, Lacquer, Vellum

COLOURS Off-White High Gloss Lacquer, Jade High Glass Vellum

FINISHES Dark Oak Limed, Brass

DIMENSIONS Width: 71.00" (180.34cm) Depth: 31.50" (80cm) Height: 30.25" (76.83cm)