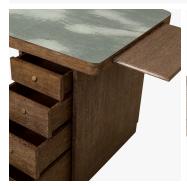

## DESCRIPTION

A charming Desk featuring a graceful curved top, supported by two sets of inset drawers. The Palm has a discreet channel within the drawers to conceal all wires, adorned with two Brass caps on the desktop for a touch of elegance. Finished in a Dark Limed Oak with a Jade High Gloss Vellum top, or Off White High Gloss Lacquer.

MATERIALS Wood, Metal, Lacquer, Vellum

COLOURS Off-White High Gloss Lacquer, Jade High Glass Vellum

FINISHES Dark Oak Limed, Brass

DIMENSIONS Width: 71.00" (180.34cm) Depth: 31.50" (80cm) Height: 30.25" (76.83cm)