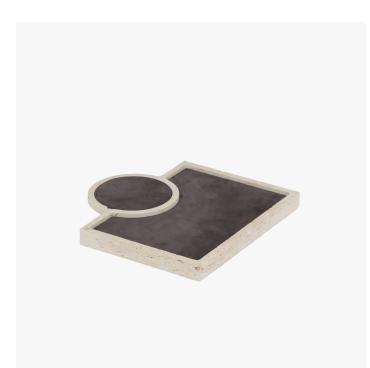

## PALAZZO VALET TRAY - TVP023

COLLECTION GIOBAGNARA

DESIGNER STEPHANE PARMENTIER

## DESCRIPTION

Created as a graphic homage to the architecture and stylized ornamentation of Italian palazzos, the vase and its lines combine travertine with nappa leather and suede is a captivating showcase of graphic sensibility.

MATERIALS Stone, Leather

COLOURS Please enquire about available Giobagnara printed calfskin, suede, nappa leathers

DIMENSIONS Width: 11.81" (30cm) Depth: 11.81" (30cm) Height: 1.18" (3cm)

CUSTOMIZABLE This product is customizable. Please contact us to find out more about this product.