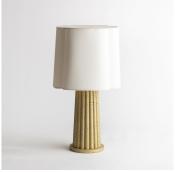

# PALATINE TABLE LAMP

#### **FINISHES**

Lava with Gold Patina

## DIMENSIONS

Diameter: 16.54" (42cm) Height: 29.53" (75cm)