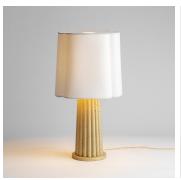

# PALATINE TABLE LAMP

#### **FINISHES**

Lava with Gold Patina

## DIMENSIONS

Diameter: 16.54" (42cm) Height: 29.53" (75cm)