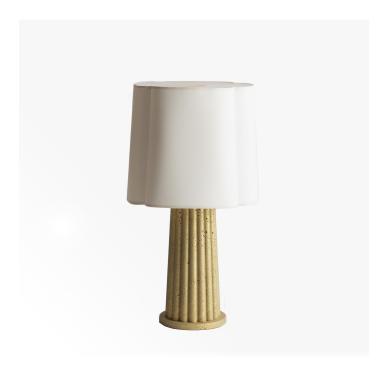

# PALATINE TABLE LAMP

#### **FINISHES**

Lava with Gold Patina

## DIMENSIONS

Diameter: 16.54" (42cm) Height: 29.53" (75cm)