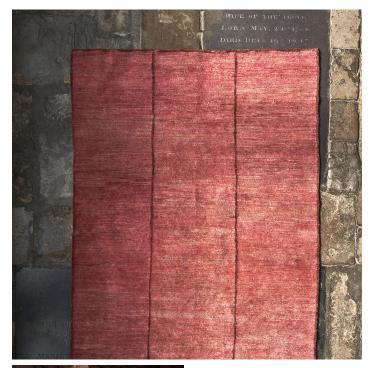

# PALACE PINK

COLLECTION

### DESCRIPTION

OCHRE WILD rugs are made from raw fibres that are directly sourced from regional farmers. The methods of growing are organic, pesticide and chemical fertilizer free. When organic natural dyes are combined with hand spun raw organic fibres, the colours achieved are vibrant and alive. Each fibre type absorbs the vegetal dye with a different intensity creating a beautiful variegation in depth and hue. The pre-mordanting treatment of the fibres is essential for the fixing of the dye to the yarns. The natural dying process uses age old recipes and, in the hands, and eyes of the master dyers we work with, those recipes are endlessly fine-tuned and adjusted to achieve the astonishing spectrum of OCHRE WILD colour. Each OCHRE WILD rug is unique, sustainably created and ultimately, intimately connected to our shared earth.

## MATERIALS

Jute, Linen, Natural Dyes

#### DIMENSIONS

Width: 72.83" (185cm) Length: 118.11" (300cm)

### ADDITIONAL DETAILS

Indo-Tibetan Handknotted Jute and Linen in Madder and Lac Natural dyes can vary from batch to batch and will change naturally over time based on use and exposure to sunlight Each rug will be different in its colour effect and some discrepancies in sizes might occur