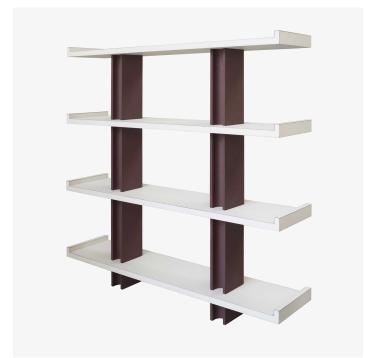

## PAGODA BOOKSHELF - MAP011

COLLECTION GIOBAGNARA

DESIGNER STEPHANE PARMENTIER

## DESCRIPTION

The Pagoda by Giobagnara has a dual-purpose design that offers the possibility to utilize the piece as a room divider and bookshelf. The sturdy shelving with winglets recalls traditional Far East roof constructions and appears to float on the vertical elements, which may be rotated to function as shelf dividers and for multiple configurations that include creating an attractive background for book storage. Available in a selection of heights and widths.

#### DIMENSIONS

Width: 71.06" (180.5cm) Depth: 15.94" (40.5cm) Height: 69.49" (176.5cm)