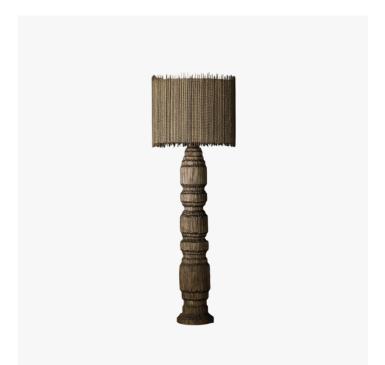

# PAGLIA FLOOR LAMP SPECIAL **EDITION - FG007790**

#### DESCRIPTION

The Paglia Floor Lamp with Special Edition shade in Kita handwoven fabric is created by Anne Corbière for Alexander Lamont. The shade expertly combines the rawness of natural Asian rattan with the refinement of linen and precious metallic woven threads. The shade is the perfect continuation of the deeply ridged and textured base while adding a softness and lustre of golden threads.

#### MATERIALS

Metal, Rattan, Fabric

#### COLOURS

Woven Rattan, Linen, Metallic Threads

#### FINISHES

**Burnished Brass** 

## DIMENSIONS

Diameter: 21.85" (55.5cm) Height: 67.32" (171cm)