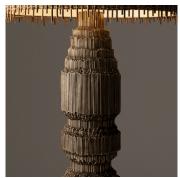

#### DESCRIPTION

The Paglia Floor Lamp with Special Edition shade in Kita handwoven fabric is created by Anne Corbière for Alexander Lamont. The shade expertly combines the rawness of natural Asian rattan with the refinement of linen and precious metallic woven threads. The shade is the perfect continuation of the deeply ridged and textured base while adding a softness and lustre of golden threads.