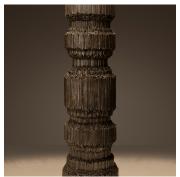

#### DESCRIPTION

The Paglia Floor Lamp with Special Edition shade in Kita handwoven fabric is created by Anne Corbière for Alexander Lamont. The shade expertly combines the rawness of natural Asian rattan with the refinement of linen and precious metallic woven threads. The shade is the perfect continuation of the deeply ridged and textured base while adding a softness and lustre of golden threads.