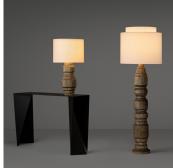

### DESCRIPTION

Like cliffs eroded, their strata exposed, the Paglia collection plays on the wonderful detail and texture of rye straw and how when built into a structure it can be sculpted to make beautiful forms with a monumental aspect.

# ADDITIONAL DETAILS

Available with Tapered or Tier shades