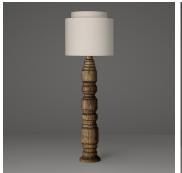

### DESCRIPTION

Like cliffs eroded, their strata exposed, the Paglia collection plays on the wonderful detail and texture of rye straw and how when built into a structure it can be sculpted to make beautiful forms with a monumental aspect.

# SIZE 2

Diameter: 21.85" (55.5cm) Height: 68.11" (173cm)

# ADDITIONAL DETAILS

Available with Tapered or Tier shades