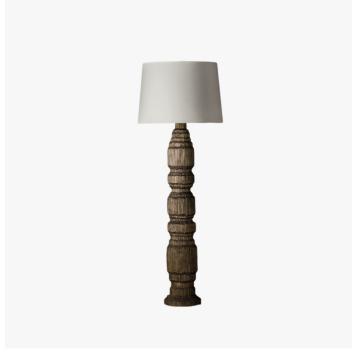

### DESCRIPTION

Like cliffs eroded, their strata exposed, the Paglia collection plays on the wonderful detail and texture of rye straw and how when built into a structure it can be sculpted to make beautiful forms with a monumental aspect.

# **DIMENSIONS**

Diameter: 23.03" (58.5cm) Height: 65.16" (165.5cm)

# ADDITIONAL DETAILS

Available with Tapered or Tier shades