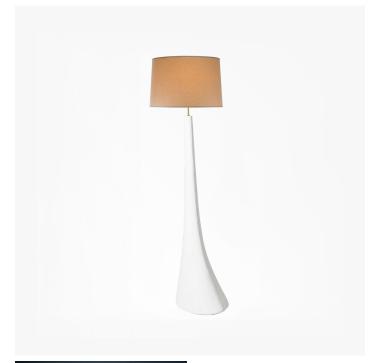

## PAD FLOOR LAMP

COLLECTION JULIAN CHICHESTER

DESIGNER JULIAN CHICHESTER

## DESCRIPTION

A stunning large floor lamp with tapered, off-centre base finished in Faux White Gesso. Gesso is a hand applied finish which is applied by hand. As a result, the finish is unique in both appearance and texture.

MATERIALS Metal, Gesso

FINISHES Faux Antique Gesso, Faux White Gesso, Dante Brass

CERTIFICATIONS This item is UL listed

DIMENSIONS Width: 14.00" (35.56cm) Depth: 16.00" (40.64cm) Height: 60.00" (152.4cm)

ADDITIONAL DETAILS Shade not included