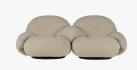

## PACHA SOFA - 2 SEATER

COLLECTION GUBI

DESIGNER PIERRE PAULIN

### DESCRIPTION

When the Pacha Collection was designed in 1975, it replaced the austerity of post-war design with a more organic approach, reflecting the changing design style of the time. A joyful modernist, Paulin's low-slung pieces provided a new laid-back perspective on life and his forward-looking, eclectic and sculptural approach to furniture design instantly caught the mood of the swinging 60's. The Pacha sofa is fully upholstered, has a painted wood base and is available with a fixed base or returning swivel base.

#### DIMENSIONS

SIZE 1 Width: 60.63" (154cm) Depth: 33.46" (85cm) Height: 25.59" (65cm) Seat Height: 13.78" (35cm)

#### SIZE 2

Width: 69.29" (176cm) Depth: 33.46" (85cm) Height: 25.59" (65cm) Seat Height: 13.78" (35cm)