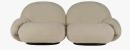

## PACHA SOFA - 2 SEATER

COLLECTION GUBI

DESIGNER PIERRE PAULIN

### DESCRIPTION

When the Pacha Collection was designed in 1975, it replaced the austerity of post-war design with a more organic approach, reflecting the changing design style of the time. A joyful modernist, Paulin's low-slung pieces provided a new laid-back perspective on life and his forward-looking, eclectic and sculptural approach to furniture design instantly caught the mood of the swinging 60's. The Pacha sofa is fully upholstered, has a painted wood base and is available with a fixed base or returning swivel base.

#### DIMENSIONS

SIZE 1 Width: 60.63" (154cm) Depth: 33.46" (85cm) Height: 25.59" (65cm) Seat Height: 13.78" (35cm)

#### SIZE 2

Width: 69.29" (176cm) Depth: 33.46" (85cm) Height: 25.59" (65cm) Seat Height: 13.78" (35cm)