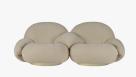

## PACHA SOFA - 2 SEATER

COLLECTION GUBI

DESIGNER PIERRE PAULIN

### DESCRIPTION

When the Pacha Collection was designed in 1975, it replaced the austerity of post-war design with a more organic approach, reflecting the changing design style of the time. A joyful modernist, Paulin's low-slung pieces provided a new laid-back perspective on life and his forward-looking, eclectic and sculptural approach to furniture design instantly caught the mood of the swinging 60's. The Pacha sofa is fully upholstered, has a painted wood base and is available with a fixed base or returning swivel base.

#### DIMENSIONS

SIZE 1 Width: 60.63" (154cm) Depth: 33.46" (85cm) Height: 25.59" (65cm) Seat Height: 13.78" (35cm)

#### SIZE 2

Width: 69.29" (176cm) Depth: 33.46" (85cm) Height: 25.59" (65cm) Seat Height: 13.78" (35cm)